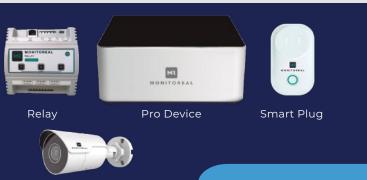

#### **OUR SOLUTION**

Introducing our revolutionary Al-powered video security assistant, that specifically addresses the unique needs and challenges of jewellery stores. Here's why we stand out:

- Camera flexibility seamlessly integrate with any popular security camera brand via ONVIF or RTSP, offering you the freedom to choose the best-fit cameras for your store.
- Complete security integration connect new or existing intruder alarms, LED lights, gates, speakers, sirens, strobes, and more.
- **Proactive deterrence** trigger connected accessories based on valid object detections and custom rules you control, allowing you to deter potential threats before they occur.
- Round-the-clock professional support connect Monitoreal to monitoring center software for continuous professional services without relying on cloud-based infrastructure, ensuring your store's security is never compromised.

Ensure the safety of your employees, store and stock, from anywhere in the world

Camera