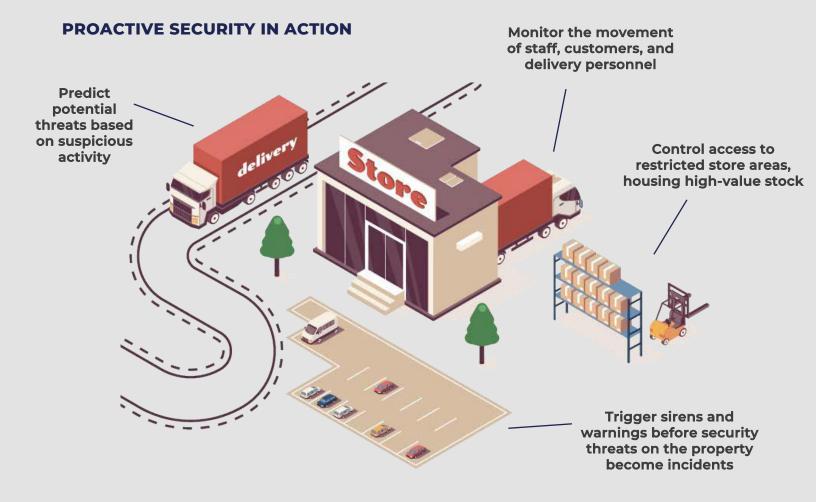

# Jewellery Store Scenario Upgraded Using Modern Al Technology

### **MAXIMIZE SITUATIONAL AWARENESS**

- Set multiple Regions of Interest (ROI) for each camera, to focus on objects & areas that matter most.
- Enable time schedules for each rule or ROI, for precise control based on changing circumstances.
- **Customise scenarios** for awareness events, ie. vehicle detection, gate control, human presence outside working hours all triggering alarms, strobes, and more to keep things in check.
- Integrate with monitoring stations, to ensure 24/7 professional response.