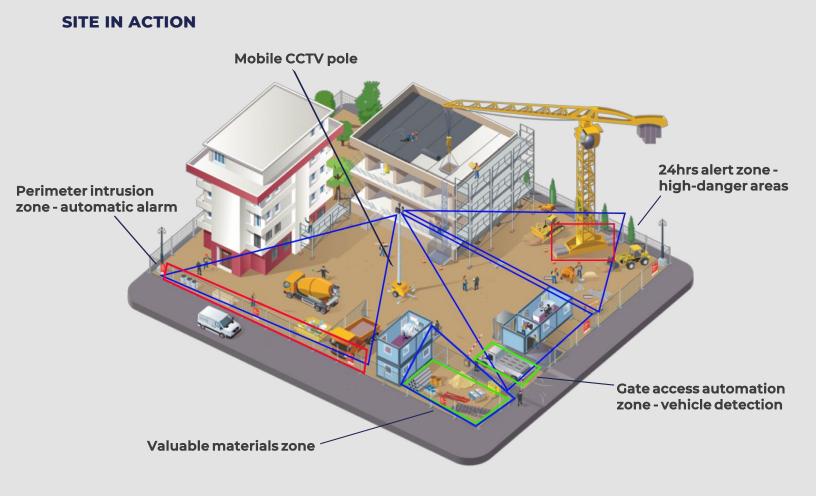

## **Construction Site Scenario**

Upgraded Using Modern Al Technology

#### MAXIMIZE SITUATIONAL AWARENESS

- Set multiple Regions of Interest (ROI) for each camera, to focus on objects & areas that matter most.
- Enable time schedules for each rule or ROI, for precise control based on changing circumstances.
- **Customise scenarios** for awareness events, ie. vehicle detection, gate control, human presence outside working house all triggering alarms and strobes to keep things in check.
- Integrate with monitoring stations, to ensure 24/7 professional response.