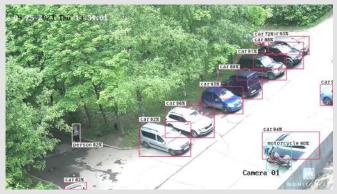

### **DETECTIONS IN ACTION**

Accurate mixed detections even in busy scenarios

Customised zones within cameras' field of view

Visibility despite weather and lighting conditions

Detections from a distance for proactive security actions

#### **MAXIMIZE SITUATIONAL AWARENESS**

- Set multiple Regions of Interest (ROI) for each camera, to focus on objects and areas that matter most.
- Enable time schedules for each rule or ROI, for precise control based on changing circumstances.
- Customise scenarios for awareness events, ie. vehicle detection, gate control, human presence outside working hours all triggering alarms and strobes to keep things in check.
- Integrate with monitoring stations to ensure 24/7 professional response.