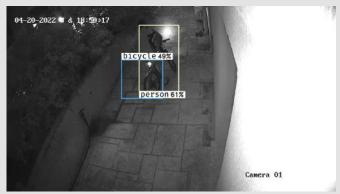

### **DETECTIONS IN ACTION**

Accurate mixed detections even in busy scenarios

Customised zones within cameras' field of view

Visibility despite weather and lighting conditions

Detections from a distance for proactive security actions

#### **MAXIMIZE SITUATIONAL AWARENESS**

- Set multiple Regions of Interest (ROI) for each camera, to focus on objects and areas that matter most.
- Enable time schedules for each rule or ROI, for precise control based on changing circumstances.
- Customise scenarios for awareness events, ie. vehicle detection, gate control, human presence outside working hours all triggering alarms and strobes to keep things in check.
- Integrate with monitoring stations to ensure 24/7 professional response.