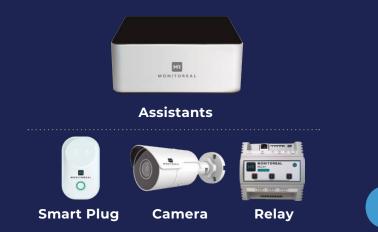

**Instant Custom Alerts:** get tailored detection notifications on any device & trigger Relay reactions