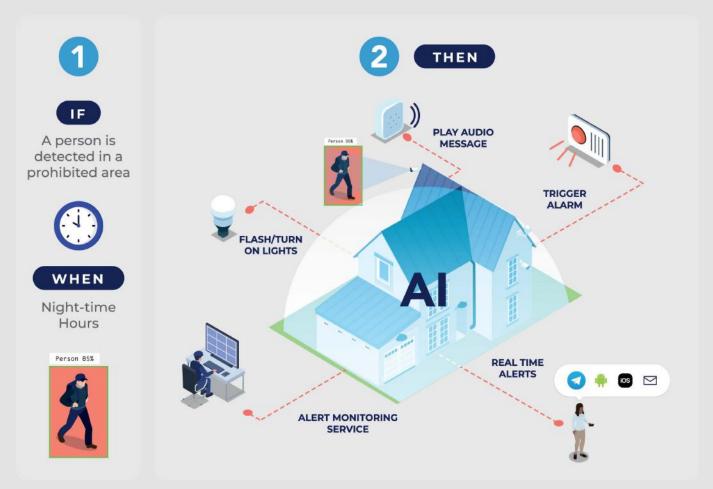

### **PROACTIVE SECURITY IN ACTION**

#### MAXIMIZE SITUATIONAL AWARENESS

- Multiple Regions of Interest (ROI): Configure your camera's focus to monitor areas that are most important to you, like entrances, driveways, back and side yards or pool areas.
- **Time-Sensitive Rules:** Apply schedules for each rule or ROI based on occupancy periods, ensuring you have the right security measures at the right times.
- **Custom Scenarios:** Configure alerts for specific situations, such as human presence detection during off-seasons to notify and autonomously respond to each situation.
- **24/7 Professional Monitoring:** Integrate with monitoring centers for continuous professional services, offering an additional layer of protection.